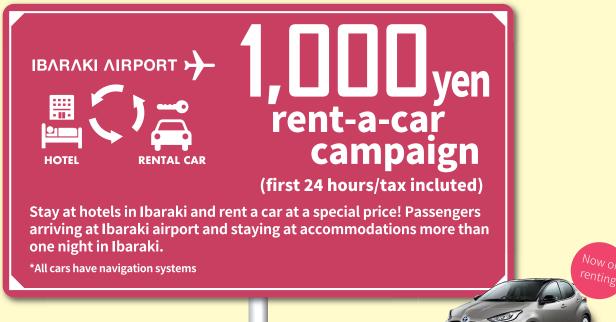

## 1000YEN RENTAL CAR PLUS CAMPAIGN

ΙΒΛRΛΚΙ ΛΙRPORT

## During the campaign period, if you use arrival international flight at Ibaraki airport and stay at accommodations in the prefecture one night or more, you can rent a car at the campaign price!

|               | period :2024/4/1 $\sim$ 2025/3/31<br>he bracket are for the pe |                    | of summe             | r.(8/1~8           | /31)          |                                                      |
|---------------|----------------------------------------------------------------|--------------------|----------------------|--------------------|---------------|------------------------------------------------------|
| Class of cars | Model of cars                                                  | Number of<br>users | Fee                  |                    |               |                                                      |
|               |                                                                |                    | International flight |                    |               |                                                      |
|               |                                                                |                    | Up to 24 hrs.        | Up to 48 hrs.      | Up to 72 hrs. | Over 72 hrs.                                         |
| 01            | YARIS, PASSO, ROOMY                                            | 1 person           | 2,000 (3,000)        | 5,000              | 9,000         | Regular charge is<br>added according to<br>car class |
| C1            |                                                                | 2 or more people   | 1,000 (2,000)        | 3,000              | 7,000         |                                                      |
| C3            | PRIUS, COROLLA HV, COROLLA TOURING HV                          | 3 or more people   | 2,000 (3,000)        | 6,000              | 12,000        |                                                      |
| W1,W2         | SIENTA, SIENTA HV(7-seater)<br>NOAH, NOAH HV(7/8-seater)       | 4 or more people   | 3,000 (4,000)        | 10,000             | 18,000        |                                                      |
|               |                                                                | ••                 |                      | prrowed in the per |               | o campaign.<br>odel, an optional charge              |

## Requirements

• Those who arrive at Ibaraki airport on international flights, stay at accommodations in Ibaraki prefecture one night or more, and rent cars at Toyota Rental & Lease Ibaraki Airport office on arriving day. To apply for campaign fee for up to 48 hours, you are required to stay at accommodations 1 night or more in Ibaraki prefecture and return cars to any of Toyota branch offices in Ibaraki prefecture.